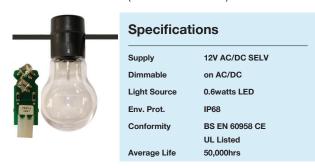

## Carnival LED (Dimmable)

The Lumisphere® Carnival range of LEDs is a fully Dimmable AC/DC LED plug in light module which uses  $4\times5$ mm high brightness light emitting diodes mounted onto a conformal coated heavy duty PCB, with plug in connector ensuring a highly visible wide angle light source with low power consumption. The units are designed to operate at low temperature and drive currents to achieve maximum performance.

## Large Harness Eco LED

Lumisphere's large harness festoons are pressure watertight and IP68 rated, making them ideal for use in adverse conditions