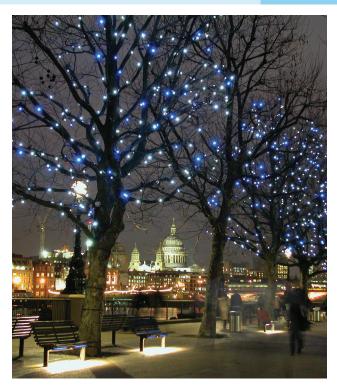

Standard Colours:- Warm White, Cool White, Red, Blue, Amber, Green

Premium Colours:- Lemon Twist, Ice Blue, Pink Haze, Rose, Purple Mist and Cool Lime, Champagne and Crystal Ice.

Our festoons are ideal for tree lighting installations and can be seen in their full glory on London's Southbank